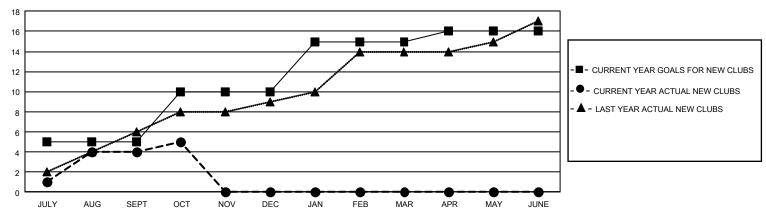

| 4           | 3             | JULY/AUG/SEPT         | 445                    | 729                     | 286                                                |  |
| OCT/NOV/DEC   | 15            | 1           | 0             | OCT/NOV/DEC           | 390                    | 146                     | 75                                                 |  |
| JAN/FEB/MAR   | 15            | 0           | 0             | JAN/FEB/MAR           | 170                    | 0                       | 0                                                  |  |
| APR/MAY/JUNE  | 3             | 0           | 0             | APR/MAY/JUNE          | 110                    | 0                       | 0                                                  |  |

## GOALS AND ACTUAL NEW CLUBS CUMULATIVE



## GOALS AND ACTUAL MEMBERS CUMULATIVE



| DROPPED CLUBS: 3 |     | 197 CLUBS OF 429 ADDED 1 OR MORE | GENDER DISTRIBUTION             |                |       |
|------------------|-----|----------------------------------|---------------------------------|----------------|-------|
|                  |     | NEW MEMBERS                      | MALE                            | 8,644 (69.35%) |       |
|                  |     |                                  | FEMALE                          | 3,821 (30.65%) |       |
| DROPPED MEMBERS  |     |                                  |                                 |                |       |
| DECEASED         | 16  | CLICK HERE FOR CUMULATIVE        | TOTAL FAMILY UNIT MEMBERS       |                | 1,486 |
| CLUB CANCELLED 0 |     | MEM