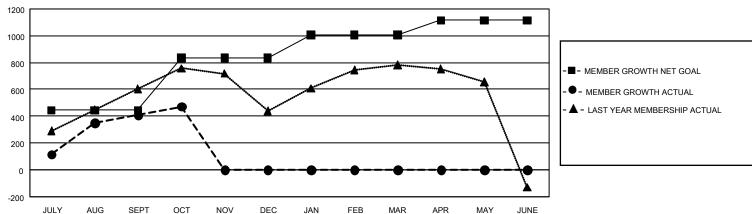

## GOALS AND ACTUAL MEMBERS CUMULATIVE

| DROPPED CLUBS: 3 |     | 197 CLUBS OF 429 ADDED 1 OR MORE | GENDER DISTRIBUTION             |                |       |
|------------------|-----|----------------------------------|---------------------------------|----------------|-------|
|                  |     | NEW MEMBERS                      | MALE                            | 8,644 (69.35%) |       |
|                  |     |                                  | FEMALE                          | 3,821 (30.65%) |       |
| DROPPED MEMBERS  |     |                                  |                                 |                |       |
| DECEASED         | 16  | CLICK HERE FOR CUMULATIVE        | TOTAL FAMILY UNIT MEMBERS       |                | 1,486 |
| CLUB CANCELLED 0 |     | MEMBERSHIP DATA                  |                                 |                | 20.4  |
| OTHER            | 345 |                                  | FAMILY MEMBERS PAYING HALF DUES |                | 824   |
| TOTAL            | 361 |                                  |                                 |                |       |